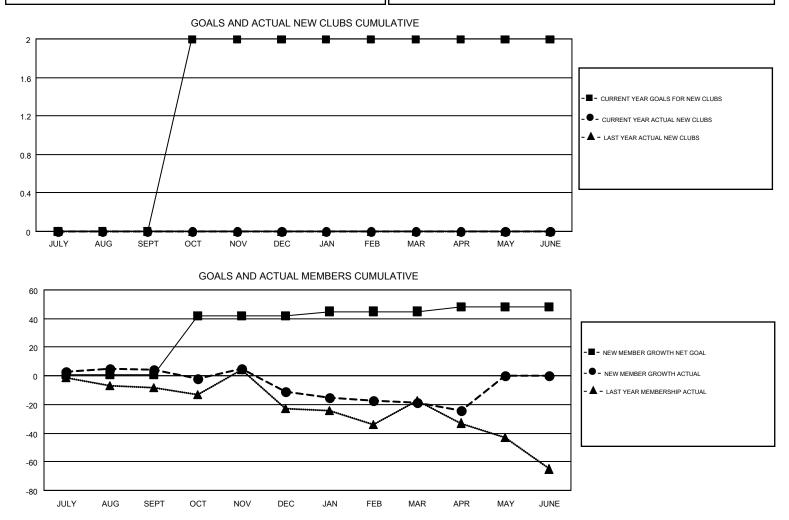

#### GMT: KENNETH SCHWOLS

| GM | IT ( | CA | 1 |
|----|------|----|---|

| Clubs                 |               |           |               | Members<br>RESULTS FOR 2016-2017 |                                                                |                                                              |                                                    |  |
|-----------------------|---------------|-----------|---------------|----------------------------------|----------------------------------------------------------------|--------------------------------------------------------------|----------------------------------------------------|--|
| RESULTS FOR 2016-2017 |               |           |               |                                  |                                                                |                                                              |                                                    |  |
| QUARTER               | NEW CLUB GOAL | NEW CLUBS | DROPPED CLUBS | QUARTER                          | NEW MEMBER GROWTH<br>NET GOAL (not reinstated<br>or transfers) | NEW MEMBER<br>GROWTH ACTUAL (not<br>reinstated or transfers) | DROPPED<br>MEMBERS ACTUAL<br>(including transfers) |  |
| JULY/AUG/SEPT         | 0             | 0         | 1             | JULY/AUG/SEPT                    | 1                                                              | 32                                                           | 28                                                 |  |
| OCT/NOV/DEC           | 2             | 0         | 1             | OCT/NOV/DEC                      | 41                                                             | 30                                                           | 45                                                 |  |
| JAN/FEB/MAR           | 0             | 0         | 0             | JAN/FEB/MAR                      | 3                                                              | 21                                                           | 29                                                 |  |
| APR/MAY/JUNE          | 0             | 0         | 0             | APR/MAY/JUNE                     | 3                                                              | 5                                                            | 10                                                 |  |